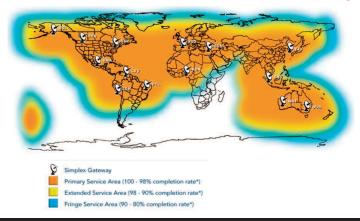

d. This powerful

solution uses a robust web platform to provide customers with remote monitoring, in-transit visibility and increased security on demand for their global assets via satellite communications.

This self-contained, watertight unit has internal antennas and primary batteries for extended service life and low power consumption. The device can be quickly and easily provisioned in the field using a wireless USB dongle. It can be mounted on a container or trailer and can also fit between the container corrugations for discrete mounting.

GT 600 is a highly reliable solution with a low cost of ownership that vastly helps customers around the world reduce the risk of in-transit theft and improve their overall business operations.

## **Low-Cost Satellite Communications Coverage**



#### **GT 600 SPECIFICATIONS**

**Enclosure:** 127x71x21mm (5.5"x2.8"x0.84")

**Mass:** 212 g (7.5 oz)

**Temperature:** -40C(-40F) to +85C(+185F) Operating

**Humidity:** 100% at 50C, SAE J1455 MIL STD 810

Vibration/Shock: SAE J1455 MIL STD 810

#### **Battery:**

- Lithium, Internal (Primary)
- Life Expectancy: >5 Years at 2 Messages per Day;
  >10 Year Storage Life (Sleep Mode)

#### **Certifications:**

- IP67
- FCC Parts 15 and 25
- Industry Canada

#### **Accessories:**

- Security Cable
- Wireless USB Dongle for Configuration

#### **Communications:**

- CPDMA™ Simplex Transmission via LEO Satellite Constellation
- 802.15.4

#### **GPS**:

- Acquisition and Tracking Sensitivity 160dBm
- Horizontal Position Accuracy <5m (50% CEP, 24 hours, static, -130dBm)
- Operational to 1000 kn